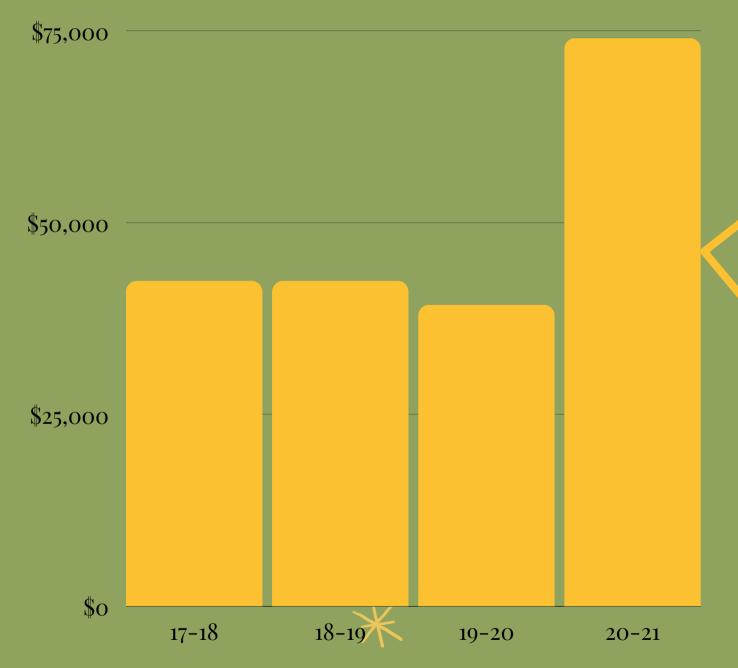

SIA



CANADA



R



\*WHERE OUR MISSIONARIES
ARE REACHING THE
UNREACHED









#### MEANINGFUL MEMBERSHIP.











**BABY DEDICATIONS** 













#### MEANINGFUL MEMBERSHIP

\*





\*MONEY SPENT IN 2020-2021 MEETING NEEDS IN OUR CONGREGATION









## \*

#### GENEROSITY





\*THIS IS WHERE
OUR GIFTS COME FROM















2020-2021 Actuals





2020-2021 Budget













- We were able to keep our Facility costs low due of meeting outside
- The staff was well supplied and also good stewards of their Program Expenses
- We have been able to consolidate and keep Administrative costs low
- We have been able to give 10% of our income to Missions
- We were able to meet our 90-days worth of expenses Savings goal
- Savings above 90-days is going towards Future Vision











#### **INTERNATIONAL:**

\*WE WERE ABLE TO ALMOST DOUBLE OUR GIVING TO MISSIONS













#### **SINCE 2016:**

International - \$235,000+

Local - \$21,000+

Benevolence - \$67,000+

\*HOW MUCH WE HAVE GIVEN SINCE 2016







**2021 REPORT**