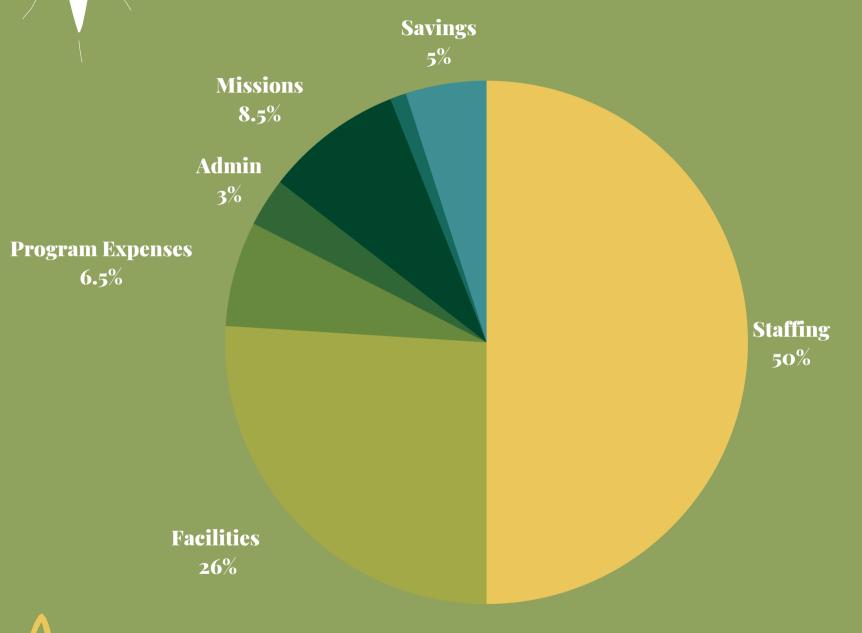

#### MEANINGFUL MEMBERSHIP

\*

\*MONEY SPENT IN 2020-2021 MEETING NEEDS IN OUR CONGREGATION

#### GENEROSITY

\*THIS IS WHERE
OUR GIFTS COME FROM

2020-2021 Actuals

2020-2021 Budget

- We were able to keep our Facility costs low due of meeting outside
- The staff was well supplied and also good stewards of their Program Expenses
- We have been able to consolidate and keep Administrative costs low
- We have been able to give 10% of our income to Missions
- We were able to meet our 90-days worth of expenses Savings goal
- Savings above 90-days is going towards Future Vision