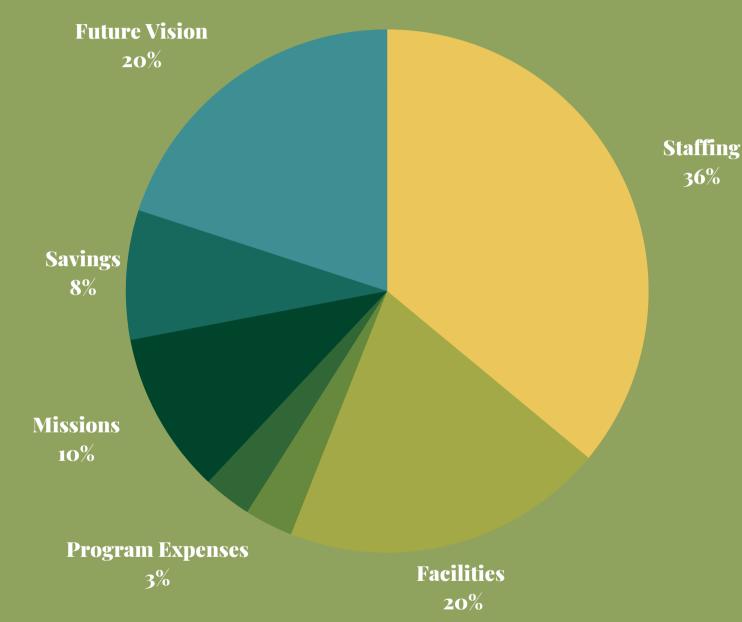

#### GENEROSITY

\*THIS IS WHERE
OUR GIFTS COME FROM

2020-2021 Actuals

2020-2021 Budget

- We were able to keep our Facility costs low due of meeting outside
- The staff was well supplied and also good stewards of their Program Expenses
- We have been able to consolidate and keep Administrative costs low
- We have been able to give 10% of our income to Missions
- We were able to meet our 90-days worth of expenses Savings goal
- Savings above 90-days is going towards Future Vision