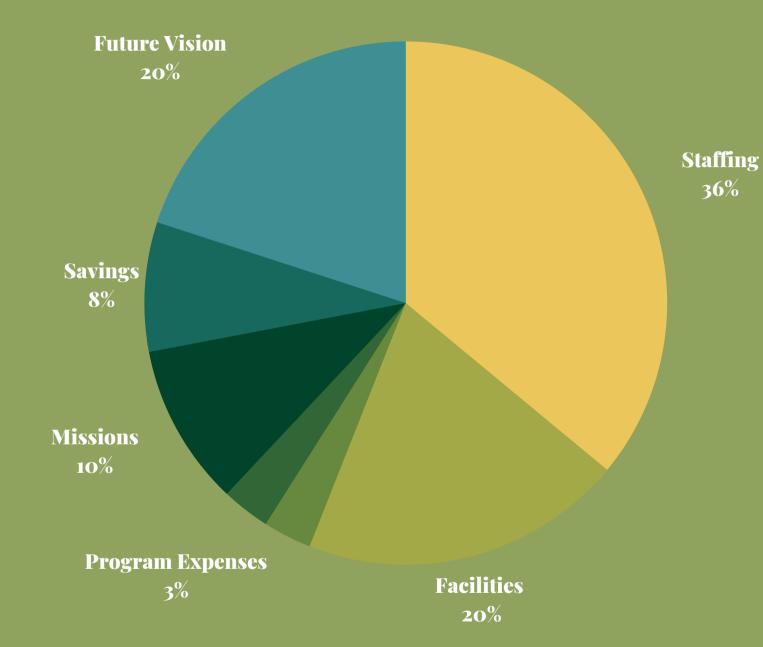

#### GENEROSITY

\*THIS IS WHERE
OUR GIFTS COME FROM

2020-2021 Actuals

2020-2021 Budget

- We were able to keep our Facility costs low due of meeting outside
- The staff was well supplied and also good stewards of their Program Expenses
- We have been able to consolidate and keep Administrative costs low
- We have been able to give 10% of our income to Missions
- We were able to meet our 90-days worth of expenses Savings goal
- Savings above 90-days is going towards Future Vision