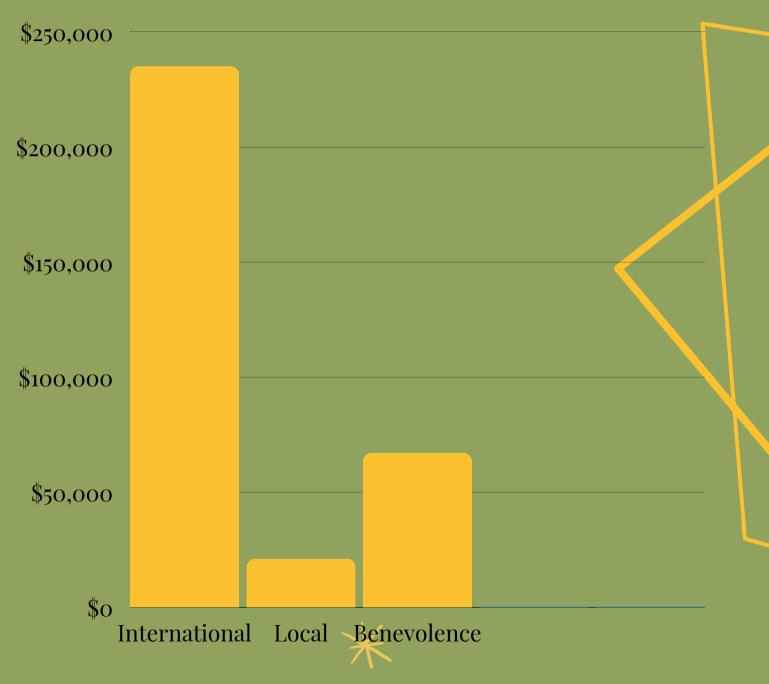

#### **SINCE 2016:**

International - \$235,000+

Local - \$21,000+

Benevolence - \$67,000+

\*HOW MUCH WE HAVE GIVEN SINCE 2016

**2021 REPORT**